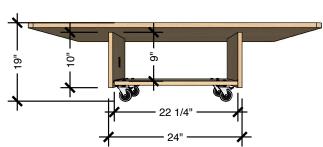

### **Description**

The Join Table is available in either a circular or square version. All tables are the same height. This squre version is available with casters for spaces that would benefit from the flexibility of easily movable furniture.

These lower, large surface area tables are perfect for early childhood play and learning environments, and ideal in common spaces for older children. They all benefit from an addition under space, which can be incorporated into open-ended play, or utilized as additional storage.

### **Product features**

- · Edges all smoothed and finished
- Locking castors
- · Shelving underneath table

# TECHNICAL DRAWING JOIN LOW TABLES LENGTH 47" DEPTH 47" HEIGHT 15"

Dimensions indicated are approximate. Please contact us if you require clarification.