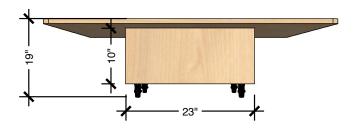

### **Description**

The Join Table is available in either a circular or square version. All tables are the same height. This squre version is available with casters for spaces that would benefit from the flexibility of easily movable furniture.

These lower, large surface area tables are perfect for early childhood play and learning environments, and ideal in common spaces for older children. They all benefit from an addition under space, which can be incorporated into open-ended play, or utilized as additional storage.

### **Product features**

- · Edges all smoothed and finished
- Locking castors
- · Shelving underneath table

# TECHNICAL DRAWING JOIN LOW TABLES LENGTH 47" DEPTH 47" HEIGHT 15"

Dimensions indicated are approximate. Please contact us if you require clarification.