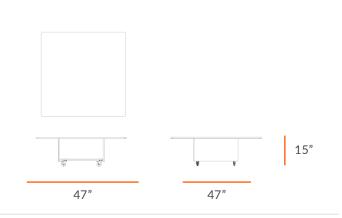

# TECHNICAL DRAWING JOIN LOW TABLES LENGTH 47" DEPTH 47" HEIGHT 15"

Dimensions indicated are approximate. Please contact us if you require clarification.