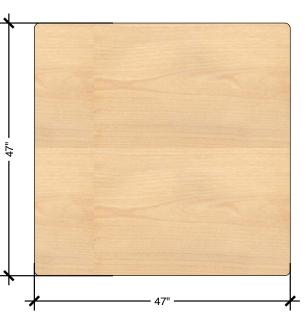

# TECHNICAL DRAWING JOIN LOW TABLES LENGTH 47" DEPTH 47" HEIGHT 15"

Dimensions indicated are approximate. Please contact us if you require clarification.