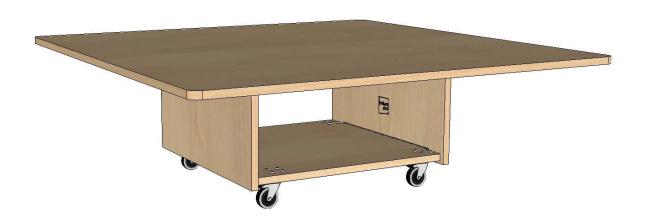

### **Description**

The Join Table is available in either a circular or square version. All tables are the same height. This squre version is available with casters for spaces that would benefit from the flexibility of easily movable furniture.

These lower, large surface area tables are perfect for early childhood play and learning environments, and ideal in common spaces for older children. They all benefit from an addition under space, which can be incorporated into open-ended play, or utilized as additional storage.

### **Product features**

- · Edges all smoothed and finished
- Locking castors
- · Shelving underneath table